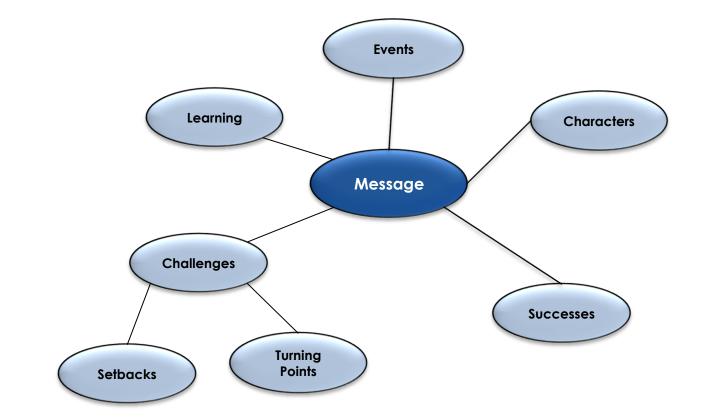

# Identifying The Message

7

## Where To Find A Story

#### **Prompts**

- Beginnings and Endings
- Challenges and Turning Points
- Mentors
- Successes and Failures
- Moments of Learning

| Mining |         |        |  |  |  |  |  |  |
|--------|---------|--------|--|--|--|--|--|--|
| Need   | Message | Source |  |  |  |  |  |  |