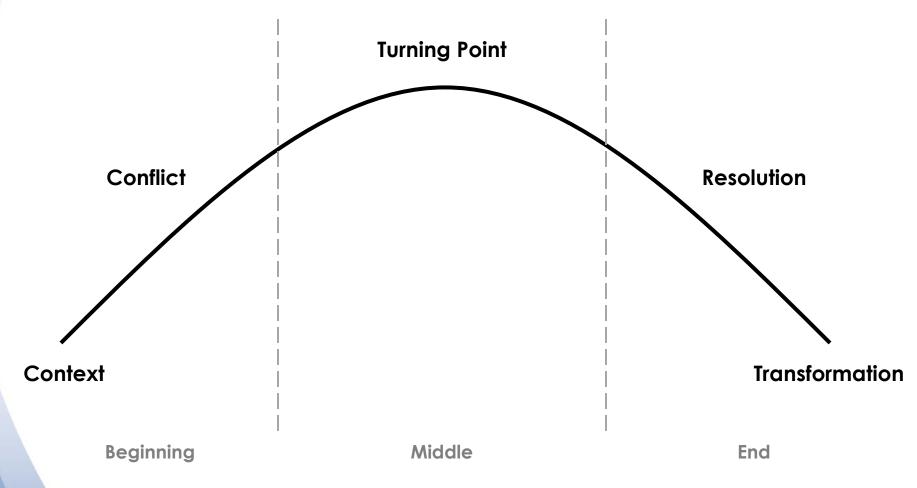

# What Is A Story?

arnzengroup

**Story Arc** 

# Beginning: Setting The Context

|      | Mining  |        | Focusing |         |  |  |
|------|---------|--------|----------|---------|--|--|
| Need | Message | Source | M.I.M.   | Context |  |  |

## Middle: Point Of Change

|      | Mining  |        | Focusing | Developing |        |  |
|------|---------|--------|----------|------------|--------|--|
| Need | Message | Source | M.I.M.   | Context    | Change |  |

End: Resolution/Transformation/Learning arnzengroup

### **Resolution** New 'Current State'

### **Transformation** Behaviors – Capabilities

### Learning Insights

|      | Mining  |        | Focusing | Developing |        |            |
|------|---------|--------|----------|------------|--------|------------|
| Need | Message | Source | M.I.M.   | Context    | Change | Resolution |