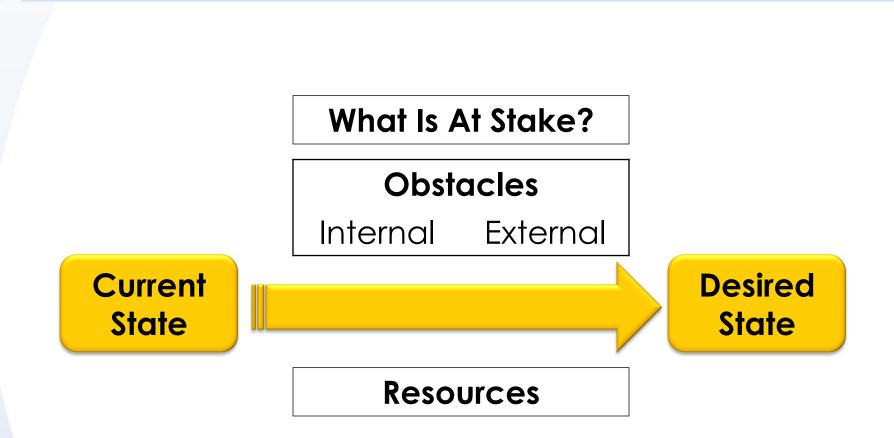

# Beginning: Setting The Context

|      | Mining  |        | Focusing |         |  |  |
|------|---------|--------|----------|---------|--|--|
| Need | Message | Source | M.I.M.   | Context |  |  |

## Middle: Point Of Change

|      | Mining  |        | Focusing | Developing |        |  |
|------|---------|--------|----------|------------|--------|--|
| Need | Message | Source | M.I.M.   | Context    | Change |  |