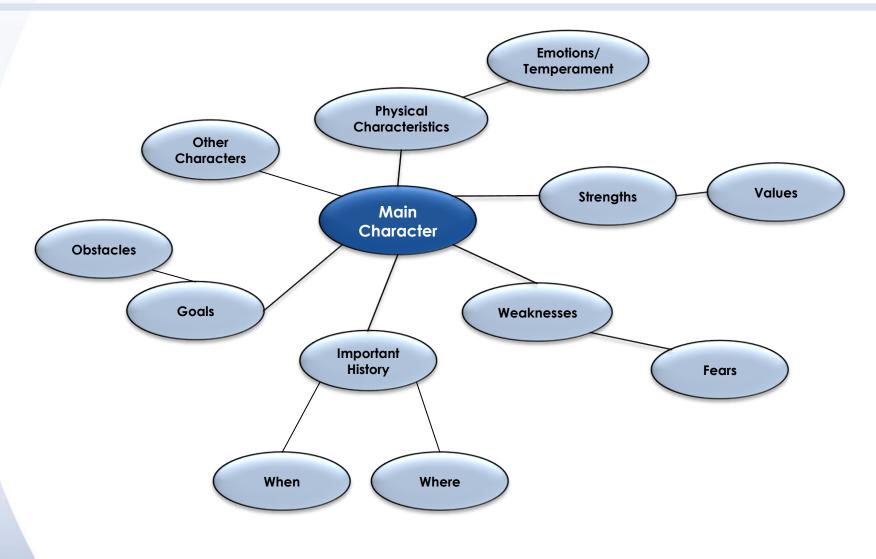

| Focusing |        |        |
|------|----------|--------|--------|
| Need | Message  | Source | M.I.M. |

11

## Developing Your Story

#### arnzengroup

#### Most Important Message (MIM)

Sentence

**Beginning:** What things were like before Sentence Word

**Middle:** What happened; the challenge, conflict or obstacle in your story Sentence Word

**End:** What things are like now; the resolution of your story Sentence Word

### Most Important Message (MIM)

Sentence

|      | Mining  |        | Focusing | Developing |
|------|---------|--------|----------|------------|
| Need | Message | Source | M.I.M.   |            |

Plot Story What Who When Where Why

Mining
Focusing
Developing

Need
Message
Source
M.I.M.
Image: Control of the second second

# Beginning: Setting The Context



|      | Mining  |        | Focusing |         |  |  |
|------|---------|--------|----------|---------|--|--|
| Need | Message | Source | M.I.M.   | Context |  |  |

## Middle: Point Of Change



|      | Mining  |        | Focusing | Developing |        |  |
|------|---------|--------|----------|------------|--------|--|
| Need | Message | Source | M.I.M.   | Context    | Change |  |

End: Resolution/Transformation/Learning arnzengroup

### **Resolution** New 'Current State'

### **Transformation** Behaviors – Capabilities

### Learning Insights

|      | Mining  |        | Focusing | Developing |        |            |
|------|---------|--------|----------|------------|--------|------------|
| Need | Message | Source | M.I.M.   | Context    | Change | Resolution |



**First Sentence**